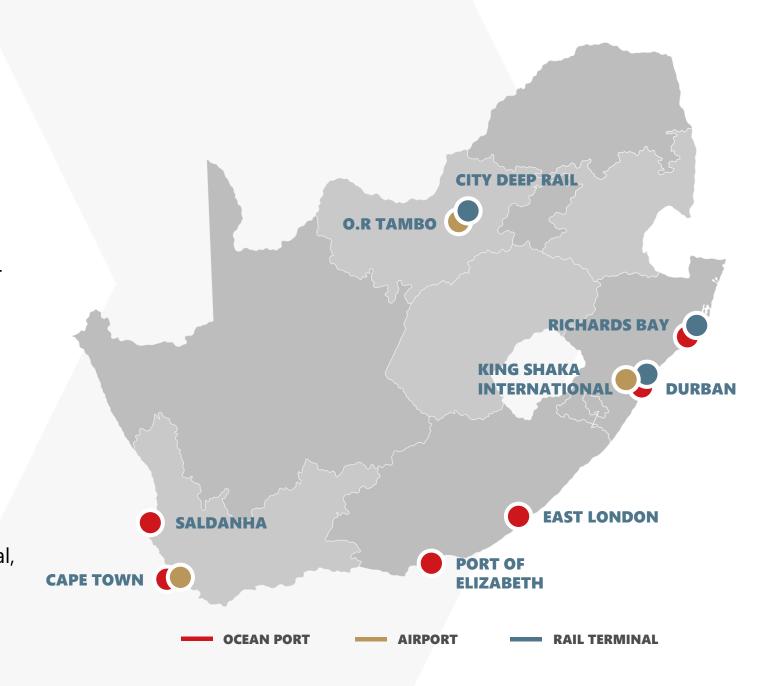

#### **Office location**

Building 21B, Ground Floor Woodlands Office Park, ZA-2196 Woodmead, **Johannesburg** 

Unit 3, 12 Frosterley Park Frosterley Crescent, ZA-4320 La Lucia Ridge, **Durban** 

Unit F1, CTX Business Park, Freight Rd Airport Industrial, ZA-7940

#### **Cape Town**

First Floor, Block F, Southern Life Gardens 70- 2<sup>nd</sup> Avenue Newton Park **Port Elizabeth** 

# IN CLOSE PROXIMITY TO NEIGHBORING COUNTRIES – CROSS BORDER